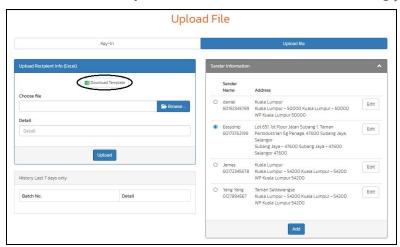

#### Step 4: Upload Excel File

• Click on the second tab **Upload File** that is located to **Key-In** tab

• Click Download Template and fill in the Excel File accordingly.

• Click **Browse** and select the Excel file that has your recipients/receivers' details.