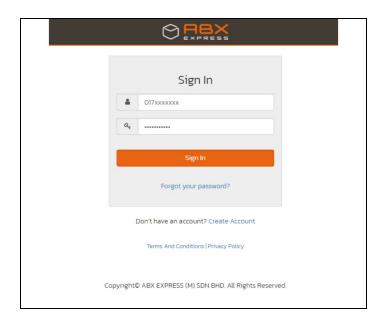

### METHOD 1: Key In [Suitable for users with less than 10 shipments]

STEP 1: Sign In to your account

STEP 2: Select Ship At Shop (DropOff)