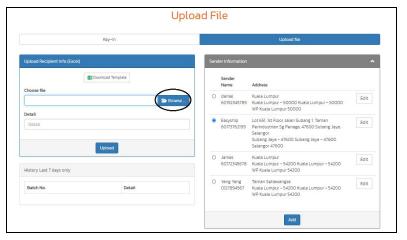

#### Step 4: Upload Excel File

• Click on the second tab **Upload File** that is located to **Key-In** tab

• Click Download Template and fill in the Excel File accordingly.

• Click **Browse** and select the Excel file that has your recipients/receivers' details.