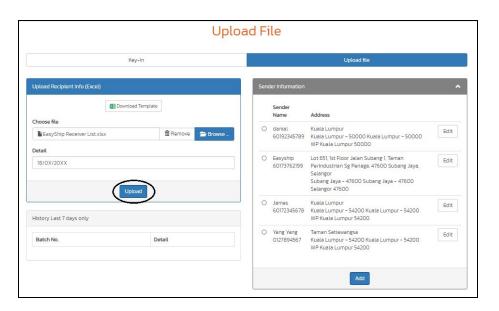

#### Step 4: Upload Excel File

• Click on the second tab **Upload File** that is located to **Key-In** tab

• Click Download Template and fill in the Excel File accordingly.

• Click **Browse** and select the Excel file that has your recipients/receivers' details.

• In the **Detail field**, specify the date of submission.

• Click the **Upload** button.

Please verify the details of <u>each shipment</u> and click <u>Confirm</u>.

**Step 6: Produce Consignment Notes** 