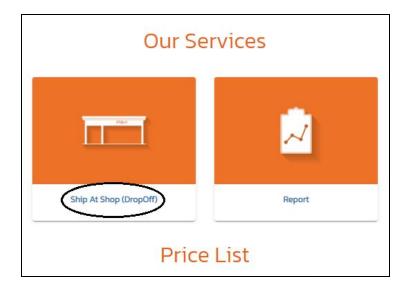

### METHOD 1: Key In [Suitable for users with less than 10 shipments]

STEP 1: Sign In to your account

STEP 2: Select Ship At Shop (DropOff)