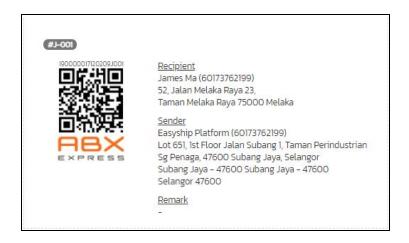

ender Information.



#### Step 4: Upload Excel File

• Click on the second tab **Upload File** that is located to **Key-In** tab



• Click Download Template and fill in the Excel File accordingly.



• Click **Browse** and select the Excel file that has your recipients/receivers' details.



• In the **Detail field**, specify the date of submission.



• Click the **Upload** button.



Please verify the details of <u>each shipment</u> and click <u>Confirm</u>.



**Step 6: Produce Consignment Notes** 

• In the <u>Sender Information</u> box, <u>CLICK</u> on the small circle next to <u>Sender Name</u> to select the respective <u>Sender</u>.



• Click View to view the list of consignments by the Sender.



#### Click Print Preview



• Print out and paste Consignment Note on EACH parcel



### STEP 7: Drop off at Parcel Shop

• Visit ABX Express Parcel Shop outlets and make payment over the counter

We hope that this step by step guide for "Ship At Shop ( DropOff )" will be able to help you to use our EasyShip Platform.