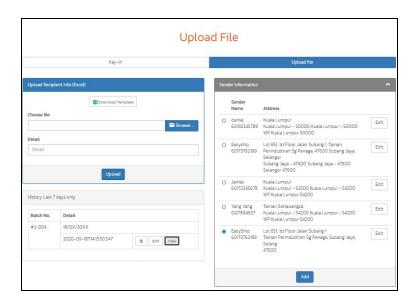

• In the <u>Sender Information</u> box, <u>CLICK</u> on the small circle next to <u>Sender Name</u> to select the respective <u>Sender</u>.

• Click View to view the list of consignments by the Sender.