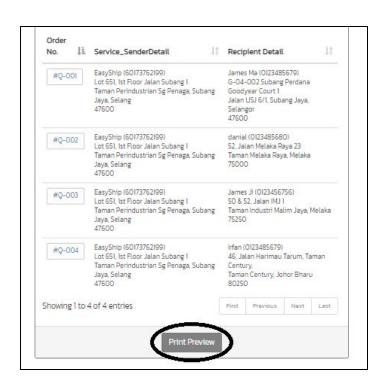

• In the <u>Sender Information</u> box, <u>CLICK</u> on the small circle next to <u>Sender Name</u> to select the respective <u>Sender</u>.

• Click View to view the list of consignments by the Sender.

#### Click Print Preview

• Print out and paste Consignment Note on EACH parcel