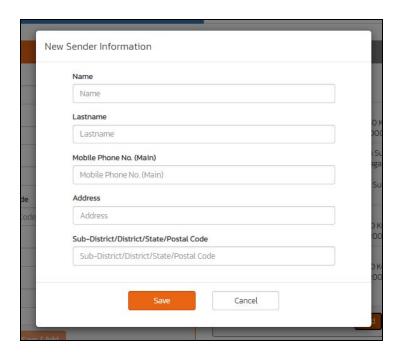

#### **STEP** 3: Register Sender Information

• Click the ADD button in the **Sender Information Box**.

• Fill up the New Sender Information.