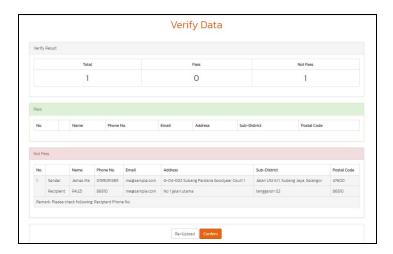

• In the **Detail field**, specify the date of submission.

• Click the **Upload** button.

Please verify the details of <u>each shipment</u> and click <u>Confirm</u>.

**Step 6: Produce Consignment Notes** 