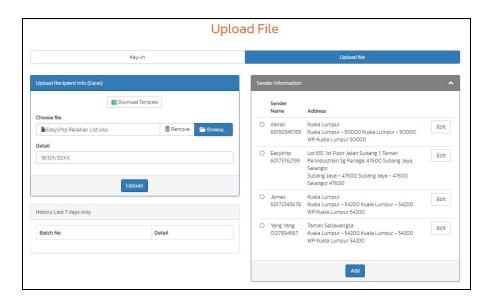

#### Step 4: Upload Excel File

• Click on the second tab **Upload File** that is located to **Key-In** tab

• Click Download Template and fill in the Excel File accordingly.

• Click **Browse** and select the Excel file that has your recipients/receivers' details.

• In the **Detail field**, specify the date of submission.

• Click the **Upload** button.

Please verify the details of <u>each shipment</u> and click <u>Confirm</u>.

**Step 6: Produce Consignment Notes** 