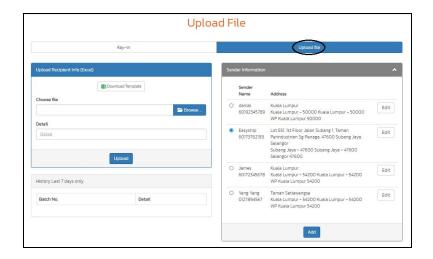

#### Step 4: Upload Excel File

• Click on the second tab **Upload File** that is located to **Key-In** tab

• Click Download Template and fill in the Excel File accordingly.

• Click **Browse** and select the Excel file that has your recipients/receivers' details.

• In the **Detail field**, specify the date of submission.

• Click the **Upload** button.

Please verify the details of <u>each shipment</u> and click <u>Confirm</u>.

**Step 6: Produce Consignment Notes** 