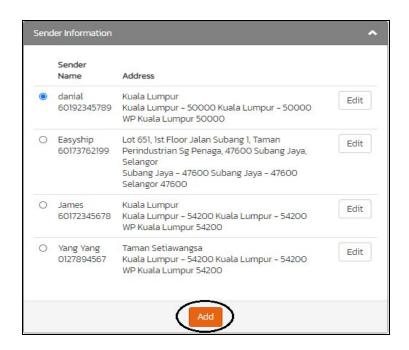

#### **STEP** 3: Register Sender Information

• Click the ADD button in the **Sender Information Box**.

• Fill up the New Sender Information.