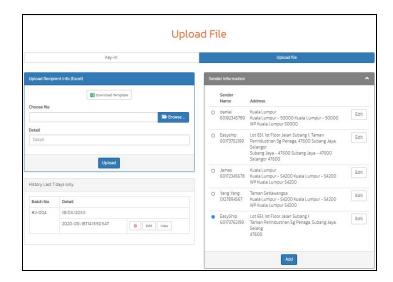

• In the <u>Sender Information</u> box, <u>CLICK</u> on the small circle next to <u>Sender Name</u> to select the respective <u>Sender</u>.

• Click View to view the list of consignments by the Sender.